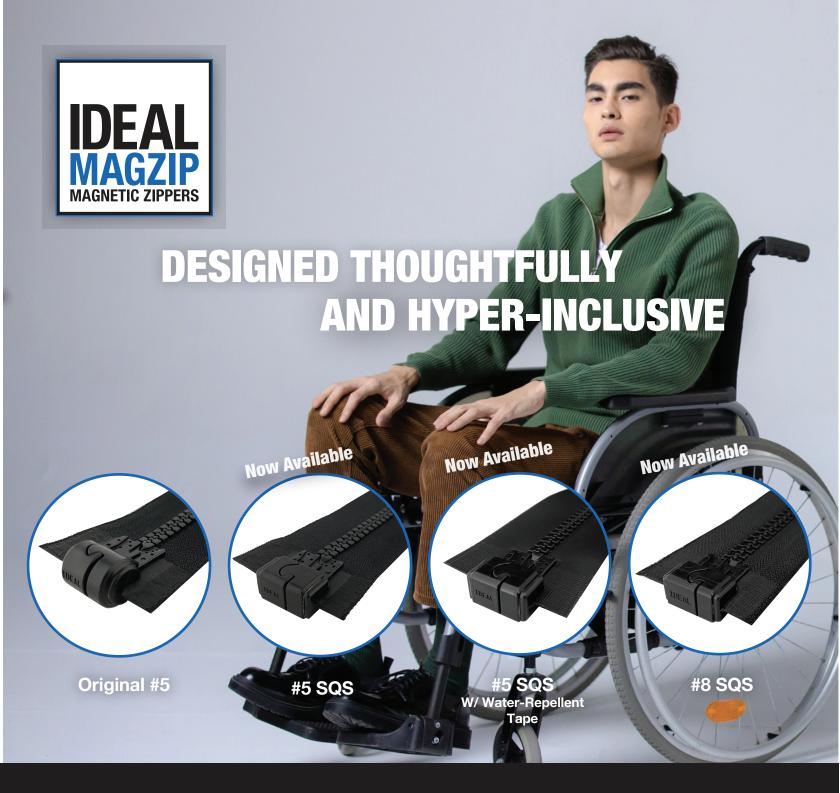

The IDEAL MAGZIP™was purpose-built for ease-of-use, automatically aligning the zipper's magnetic starting points - even one-handed. Designed thoughtfully and hyper-inclusive, our goal is to deliver a more effortless process of getting dressed in the adaptive apparel market.