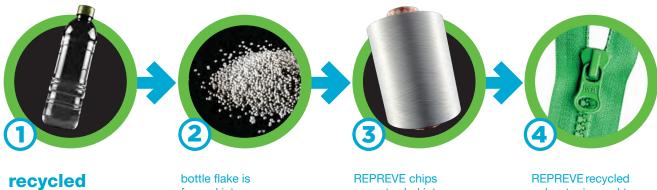

## PARTNERSHIP THAT PUTS ENVIRONMENT FIRST

IDEAL Earth™ zippers are made using REPREVE® polyester, utilizing special processes that convert recycled water bottles into zippers.

recycled bottles are collected and flaked bottle flake is formed into REPREVE chips

REPREVE chips are extruded into REPREVE recycled polyester REPREVE recycled polyester is used to create environmentally responsible

zippers

|                                    | 100,000 Jacket Zippers | 1 Million Bottom Zippers | 100,000 Handbag Zippers |
|------------------------------------|------------------------|--------------------------|-------------------------|
| Keeps PET Bottles out of Landfills | 45,440                 | 140,000                  | 30,294                  |
| Saves Liters of Water              | 3,868                  | 11,768                   | 2,578                   |
| Saves KWh of Energy                | 13,000                 | 36,000                   | 8,570                   |
| Reduces Kgs of CO2                 | 1,175                  | 3,574                    | 714                     |
| Saves Gallons of Gasoline          | 375                    | 1000                     | 244                     |